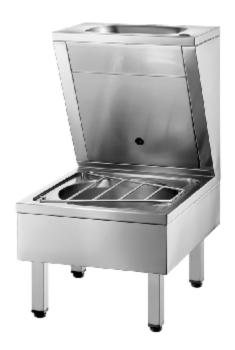

## DELABIE

Product Reference: 180140 Description: Janitor Combi Hands Wash/Cleaners Sink Satin

#### Product Specifications:

| Material                  | Stainless Steel AISI 304                                                 |
|---------------------------|--------------------------------------------------------------------------|
| Type of Finishing         | Satin                                                                    |
| Vandal-Resistant Features | -                                                                        |
| Fixing                    | Wall                                                                     |
| Waste Outlet              | Wall or floor                                                            |
| Waste outlet diameter     | $1\frac{1}{2}$ " and $1\frac{1}{4}$ "                                    |
| Other                     | Supplied with waste valve $1\frac{1}{4}$ , $1\frac{1}{2}$ and fixing kit |
|                           | Complies with EN                                                         |
|                           |                                                                          |
|                           |                                                                          |