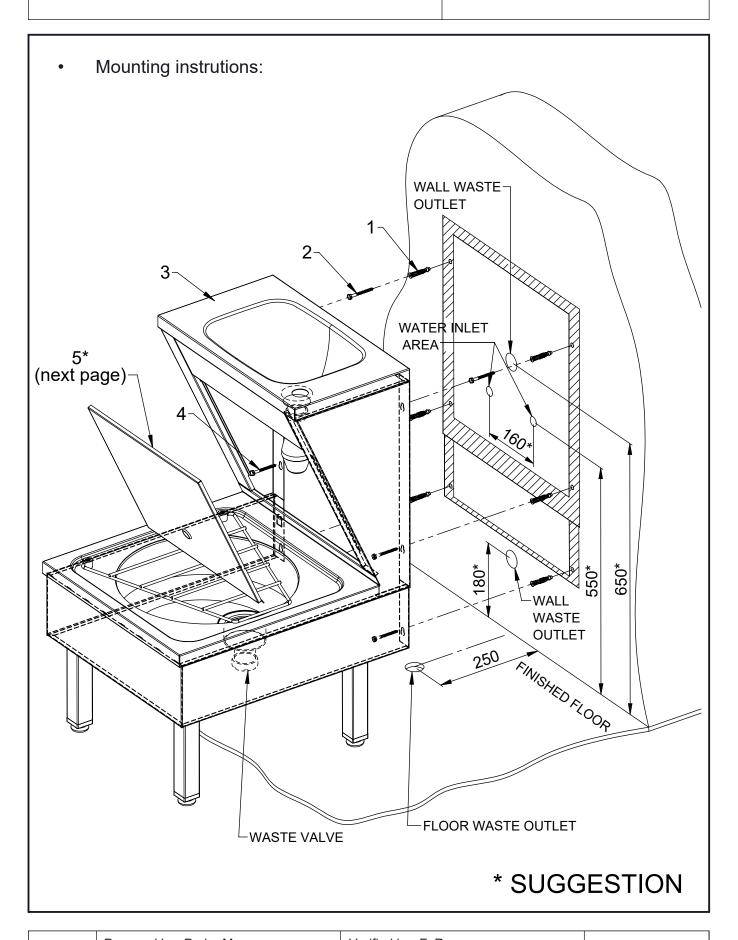

# **DELABIE**

Mounting instrutions (frontal access painel):

IMP070.00 Prepared by: Pedro M. Date: 30-07-2019

Verified by: F. Ramos Date: 30-07-2019

Page: 4 of 4