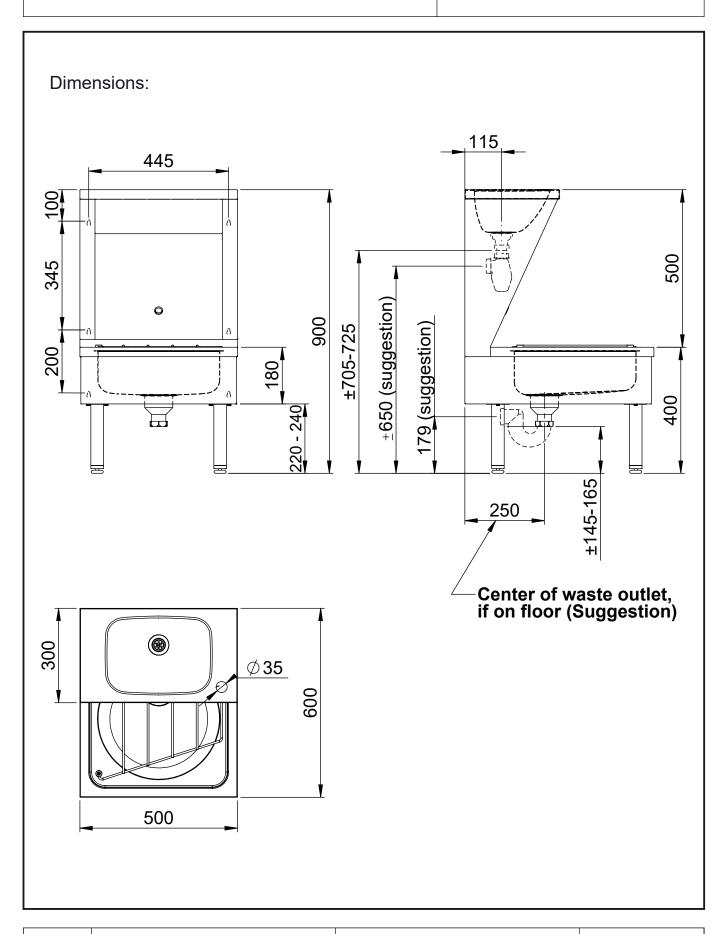

#### Packing:

| Type of Packing         | Plastic             |
|-------------------------|---------------------|
| Product Weight (Kg)     | 17,9                |
| Product Dimensions (mm) | C=500, L=600, h=900 |
|                         |                     |
|                         |                     |

#### Product Specifications:

| Material                  | Stainless Steel AISI 304                                                 |
|---------------------------|--------------------------------------------------------------------------|
| Type of Finishing         | Satin                                                                    |
| Vandal-Resistant Features | -                                                                        |
| Fixing                    | Wall                                                                     |
| Waste Outlet              | Wall or floor                                                            |
| Waste outlet diameter     | $1\frac{1}{2}$ " and $1\frac{1}{4}$ "                                    |
| Other                     | Supplied with waste valve $1\frac{1}{4}$ , $1\frac{1}{2}$ and fixing kit |
|                           | Complies with EN                                                         |
|                           |                                                                          |
|                           |                                                                          |